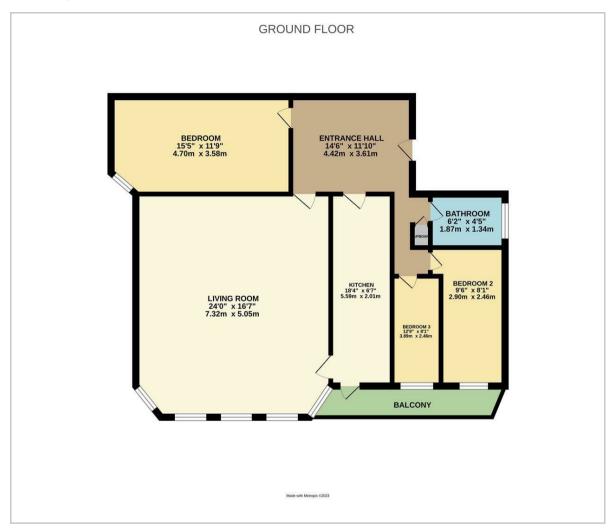

# Hartfield Road, Eastbourne, BN21 2AP

This unbelievably spacious and fantastically located three bedroom, first floor flat is a real must see!

As you enter through the well looked after communal area shared with only one other flat, you come into an extremely large entrance hall that could be used for a number of things. Straight across from the front door is the master bedroom with its own fire place and window to the front. In the left corner of the property there is a hallway where you will find bedrooms two and three as well as the family bathroom.

The living space is large, bright and airy with three beautiful windows in a bay window style with a stunning tree lined view. The galley kitchen is long with plenty of cupboards and worktop space. With a door directly into the living room as well as out to the serine balcony. The property as a whole benefits from being opposite a lovely park which means your views from every room as well as the balcony are beautiful.

### **Living Room**

24'0" x 16'6" (7.32m x 5.05m)

#### Kitchen

18'4" x 6'7" (5.59m x 2.01m)

### **Bathroom**

6'1" x 4'4" (1.87m x 1.34m)

### **Bedroom One**

15'5" x 11'8" (4.70m x 3.58m)

### **Bedroom Two**

9'6" x 8'0" (2.90m x 2.46m)

### **Bedroom Three**

6'2" x 8'0" (1.89m x 2.46m)

## Floor Plan