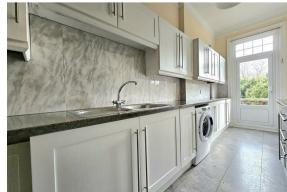

The living space is large, bright and airy with three beautiful windows in a bay window style with a stunning tree lined view. The galley kitchen is long with plenty of cupboards and worktop space. With a door directly into the living room as well as out to the serine balcony. The property as a whole benefits from being opposite a lovely park which means your views from every room as well as the balcony are beautiful.

#### Kitchen

18'4" x 6'7" (5.59m x 2.01m)