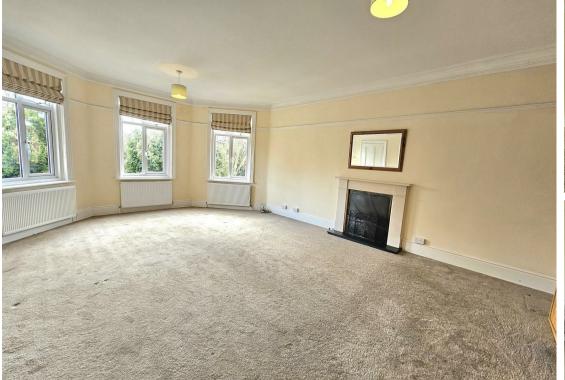

The living space is large, bright and airy with three beautiful windows in a bay window style with a stunning tree lined view. The galley kitchen is long with plenty of cupboards and worktop space. With a door directly into the living room as well as out to the serine balcony. The property as a whole benefits from being opposite a lovely park which means your views from every room as well as the balcony are beautiful.

### **Living Room**

24'0" x 16'6" (7.32m x 5.05m)