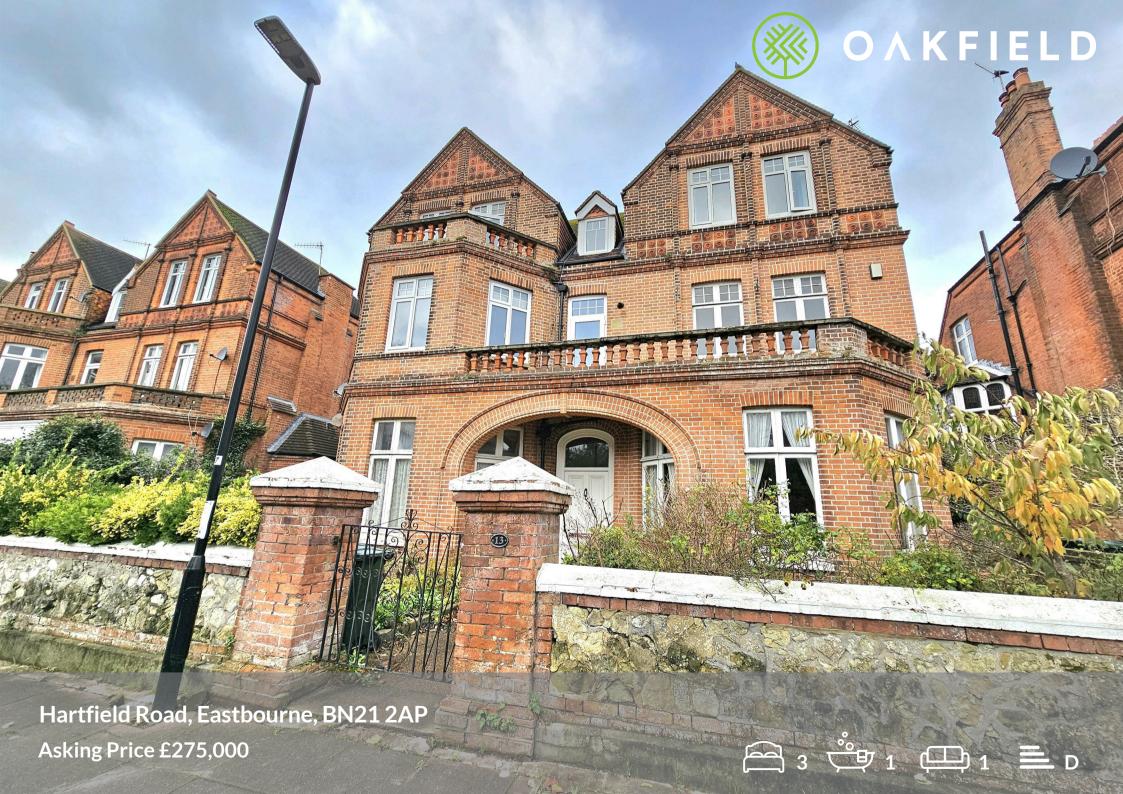

# Hartfield Road, Eastbourne, BN21 2AP

This unbelievably spacious and fantastically located three bedroom, first floor flat is a real must see!

As you enter through the well looked after communal area shared with only one other flat, you come into an extremely large entrance hall that could be used for a number of things. Straight across from the front door is the master bedroom with its own fire place and window to the front. In the left corner of the property there is a hallway where you will find bedrooms two and three as well as the family bathroom.

The living space is large, bright and airy with three beautiful windows in a bay window style with a stunning tree lined view. The galley kitchen is long with plenty of cupboards and worktop space. With a door directly into the living room as well as out to the serine balcony. The property as a whole benefits from being opposite a lovely park which means your views from every room as well as the balcony are beautiful.

With plenty of on street parking and being so close to Eastbourne town centre... you really do get the best of both worlds.