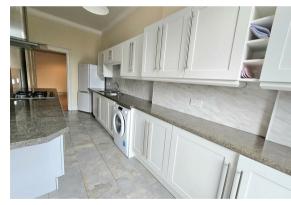

The living space is large, bright and airy with three beautiful windows in a bay window style with a stunning tree lined view. The galley kitchen is long with plenty of cupboards and worktop space. With a door directly into the living room as well as out to the serine balcony. The property as a whole benefits from being opposite a lovely park which means your views from every room as well as the balcony are beautiful.

#### Kitchen

18'4" x 6'7" (5.59m x 2.01m)