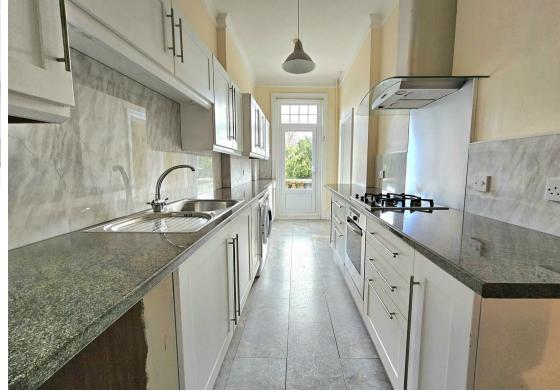

The living space is large, bright and airy with three beautiful windows in a bay window style with a stunning tree lined view. The galley kitchen is long with plenty of cupboards and worktop space. With a door directly into the living room as well as out to the serine balcony. The property as a whole benefits from being opposite a lovely park which means your views from every room as well as the balcony are beautiful.

#### Kitchen

18'4" x 6'7" (5.59m x 2.01m)