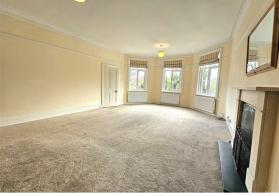

The living space is large, bright and airy with three beautiful windows in a bay window style with a stunning tree lined view. The galley kitchen is long with plenty of cupboards and worktop space. With a door directly into the living room as well as out to the serine balcony. The property as a whole benefits from being opposite a lovely park which means your views from every room as well as the balcony are beautiful.

### **Living Room**

24'0" x 16'6" (7.32m x 5.05m)